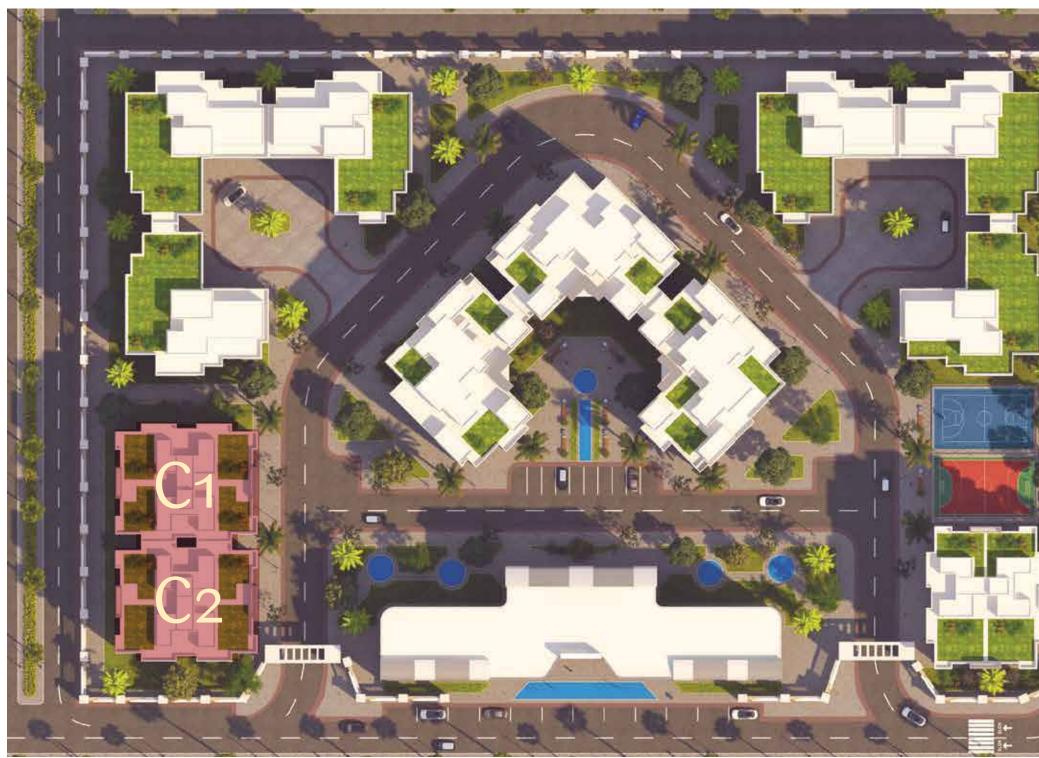

PROJECT LOCATION

Because Location is one of the key elements for a blissful life we chose a highly accessible location.

Route 1 South 90th Street

Route 2 Middle Ring Road

Route 3 Hyde Park Exit By Samco Holding - Rivali - New Cairo.

Project Highlights

- Residential Compound
- Starting From 21,500 per meter
- 15 acre
- 12 Buildings
- COMMERCIAL AND ADMINSTRATION MALL

### Project Key Figures

- ВИА 26000 м2
- Apartments, Lofts & duplexes
- GARDENS, SPAS, KIDS AREA, FOOTBALL COURTS, PADEL COURTS, BASKETBALL COURTS, TENNIS COURTS, NURSERY, GYM & CAFES.
- Underground Parking
- Eco Friendly Compound

# **Compound Facilities**

### SWIMMING POOL

### PADEL COURT

( )

**COFFEE & RESTAURANTS** 

**KIDS AREA** 

By Samco Holding - Rivali - New Cairo.

### GYM & SPA FITNESS CENTER

MULTI - PURPOSE PLAYGROUND

### SHOPPING CENTER

CCTV

### **BEAUTY SALON**

**GREEN SPACES** 

By Samco Holding - Rivali - New Cairo.

### **BIKE & JOGGING TRACKS**

24 H SECURITY