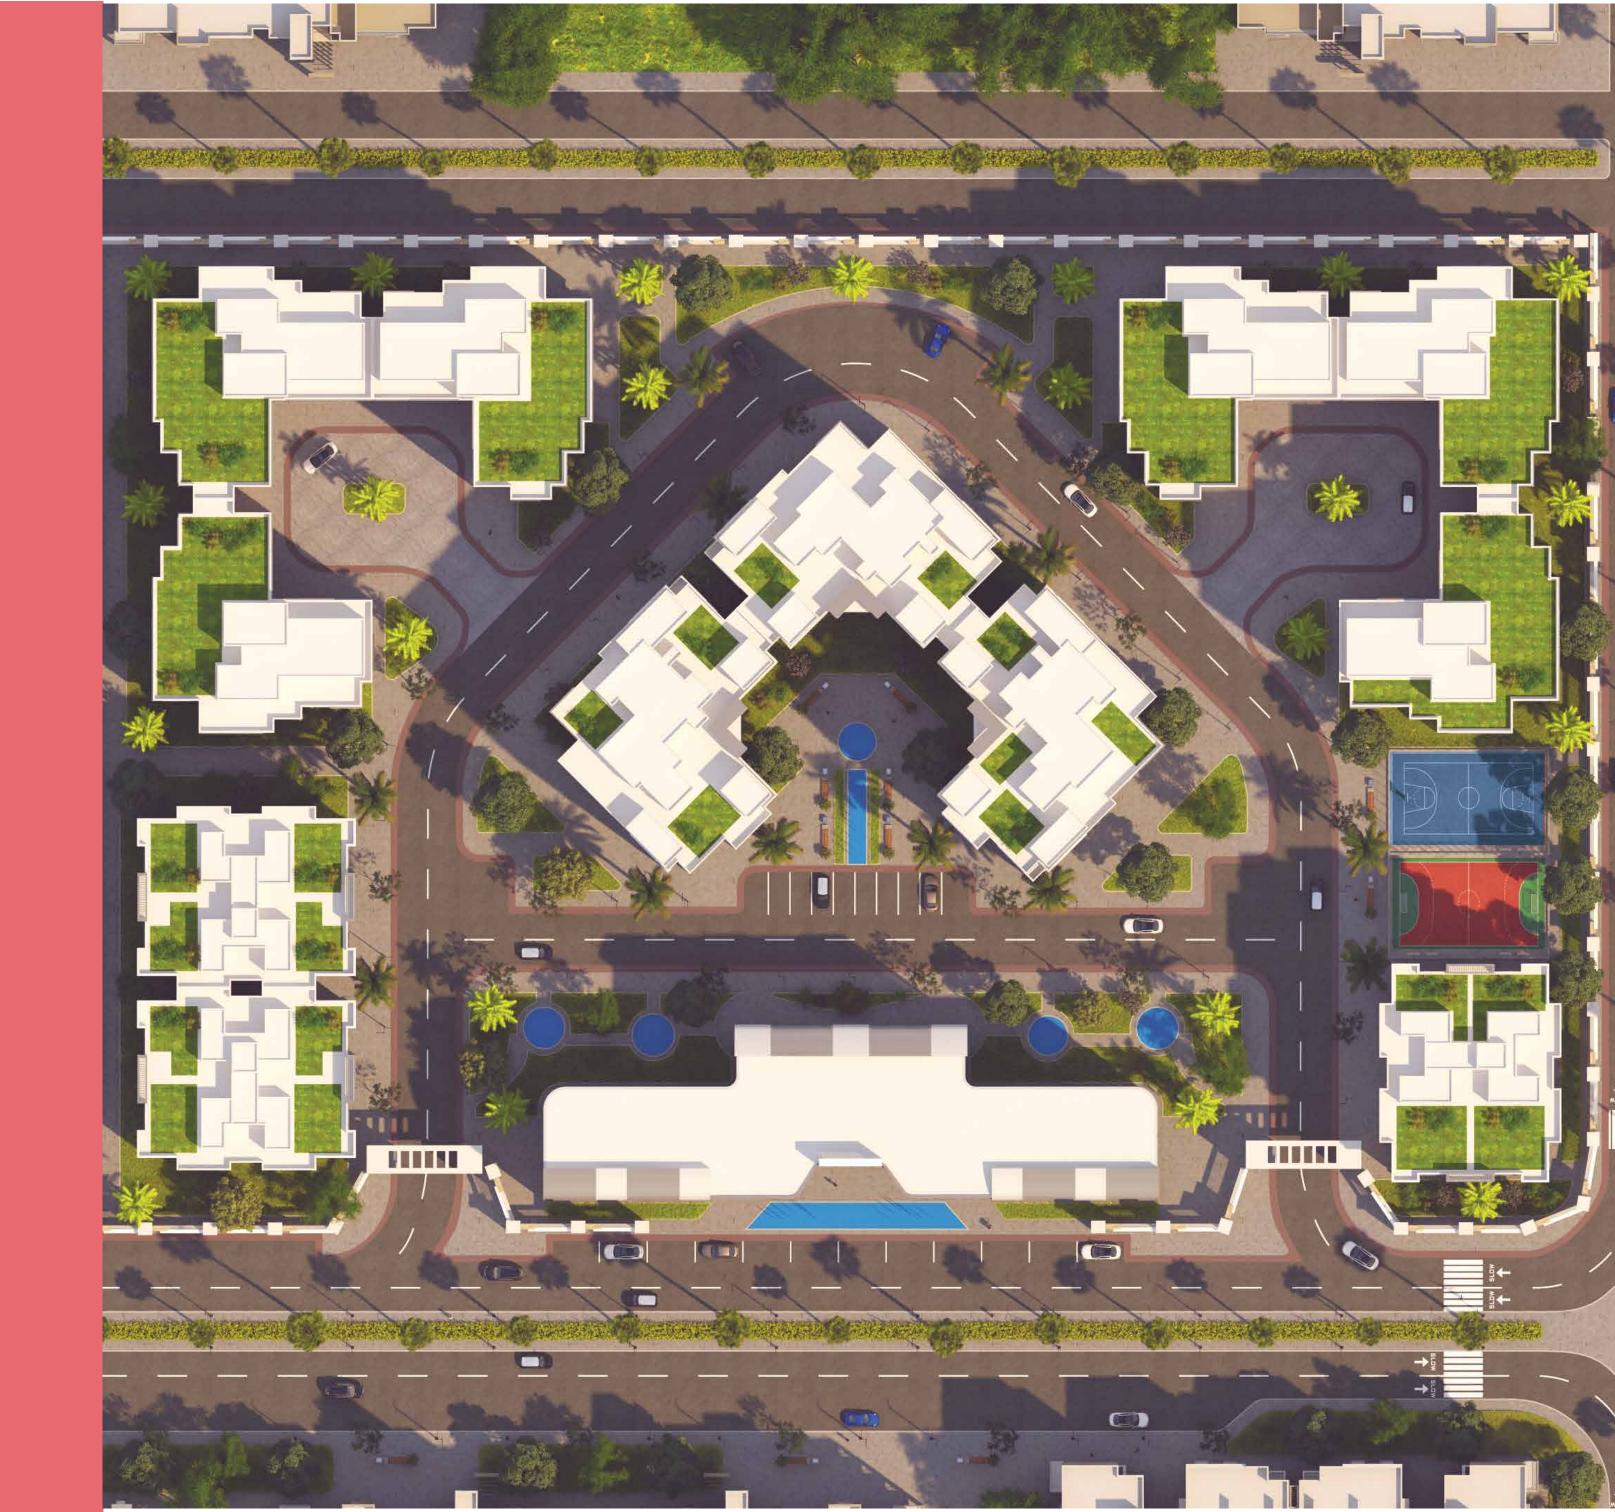

Project Highlights

- Residential Compound
- Starting From 21,500 per meter
- 15 acre
- 12 Buildings
- COMMERCIAL AND ADMINSTRATION MALL

### Project Key Figures

- ВИА 26000 м2
- Apartments, Lofts & duplexes
- GARDENS, SPAS, KIDS AREA, FOOTBALL COURTS, PADEL COURTS, BASKETBALL COURTS, TENNIS COURTS, NURSERY, GYM & CAFES.
- Underground Parking
- Eco Friendly Compound

# **Compound Facilities**

### SWIMMING POOL

### PADEL COURT

( )

**COFFEE & RESTAURANTS** 

**KIDS AREA** 

By Samco Holding - Rivali - New Cairo.

### GYM & SPA FITNESS CENTER

MULTI - PURPOSE PLAYGROUND

### SHOPPING CENTER

CCTV

### **BEAUTY SALON**

**GREEN SPACES** 

By Samco Holding - Rivali - New Cairo.

### **BIKE & JOGGING TRACKS**

24 H SECURITY