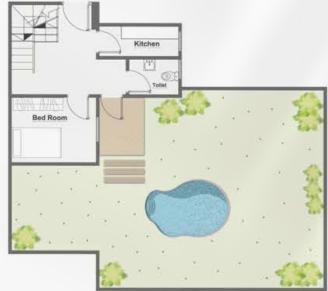

# Pent House Group A-B-C-D Typical Types

Pent Houses start from 210 m<sup>2</sup> Pent Houses come with private garden/pool on the 2nd floor.

 All room dimensions are measured to structural elements and exclude wall niches and construction tolerances.
 All dimensions have been provided by our consultant architects.
 All materials, dimensions and drawings are approximate, information subject to change without notice.
 Actual areas may vary from the stated area. Drawings not to scale. The developer reserves the right to make revisions without prior notice.
 Actual unit areas, front windows, porches, terraces, loggia and exterior trim detail may vary by elevation styles and or level.

### 3 BEDROOM Pent House

| BEDROOM 1        | 4.12 X 3.78 |
|------------------|-------------|
| BEDROOM 2        | 4.19 X 4.24 |
| BEDROOM 3        | 4.10 X 3.92 |
| RECEPTION        | 8.58 X 3.44 |
| KITCHEN          | 3.92 X 3.17 |
| TOILET 1         | 1.98 X 1.20 |
| TOILET 2         | 2.09 X 2.70 |
| TERRACE          | 3.44 X 1.29 |
| TERRACE          | 4.24 X 1.24 |
| CORRIDOR         | 5.11 X 1.10 |
|                  |             |
| 2nd Floor        |             |
| BEDROOM1         | 3.57 X 2.84 |
| KITCHEN          | 3.17 X 1.32 |
| TOILET           | 1.65 X 2.22 |
| HALL             | 4.46 X 3.70 |
| GARDEN AREA      | 115 M2      |
| TOTAL GROSS AREA | 210 M2      |
|                  |             |