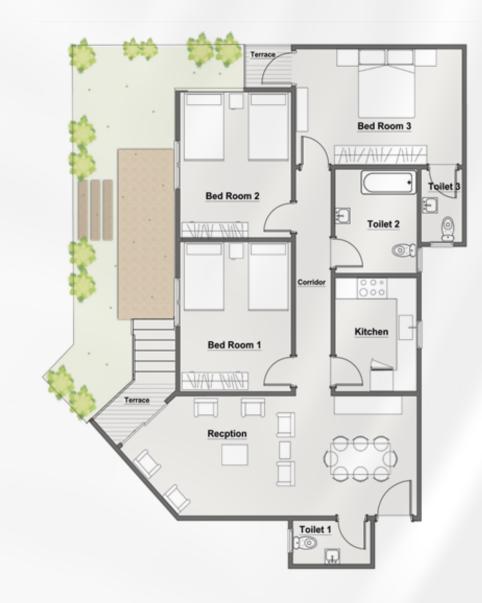

### 3 BEDROOM APARTMENT

| BEDROOM 1        | 4.00 X 3.68 |
|------------------|-------------|
| BEDROOM 2        | 4.00 X 3.97 |
| BEDROOM 3        | 4.22 X 3.80 |
| RECEPTION        | 8.58 X 3.40 |
| KITCHEN          | 4.08 X 2.40 |
| TOILET 1         | 1.20 X 1.87 |
| TOILET 2         | 2.58 X 2.10 |
| TERRACE          | 3.40 X 1.13 |
| TERRACE          | 4.00 X 1.13 |
| CORRIDOR         | 8.12 X 1.10 |
| GARDEN AREA      | 35 M2       |
| TOTAL GROSS AREA | 155 M2      |