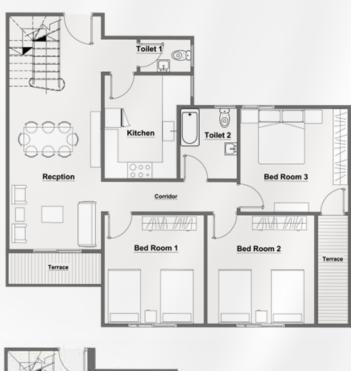

# Typical Type 1 Floor Plan BUILDING B UNIT 101-B

| BEDROOM 1        | 5.60 X 3.40  |
|------------------|--------------|
| BEDROOM 2        | 5.45 X 3.40  |
| BEDROOM 3        | 6.00 X 3.40  |
| RECEPTION        | 10.20 X 3.60 |
| KITCHEN          | 3.70 X 3.62  |
| TOILET 1         | 3.95 X 1.50  |
| TOILET 2         | 3.62 X 1.90  |
| TOILET 3         | 2.90 X 1.90  |
| TERRACE          | 3.60 X 1.40  |
| TERRACE          | 1.60 X 1.50  |
| CORRIDOR         | 5.10 X 1.10  |
| TOTAL GROSS AREA | 177 M2       |
|                  |              |

## Typical Type 1 Floor Plan BUILDING C-2 UNIT 101-C2

| BEDROOM 1        | 5.60 X 3.40  |
|------------------|--------------|
| BEDROOM 2        | 5.45 X 3.40  |
| BEDROOM 3        | 6.00 X 3.40  |
| RECEPTION        | 10.20 X 3.60 |
| KITCHEN          | 3.70 X 3.62  |
| TOILET 1         | 3.95 X 1.50  |
| TOILET 2         | 3.62 X 1.90  |
| TOILET 3         | 2.90 X 1.90  |
| TERRACE          | 3.60 X 1.40  |
| TERRACE          | 1.60 X 1.50  |
| CORRIDOR         | 5.10 X 1.10  |
| TOTAL GROSS AREA | 177 M2       |
|                  |              |