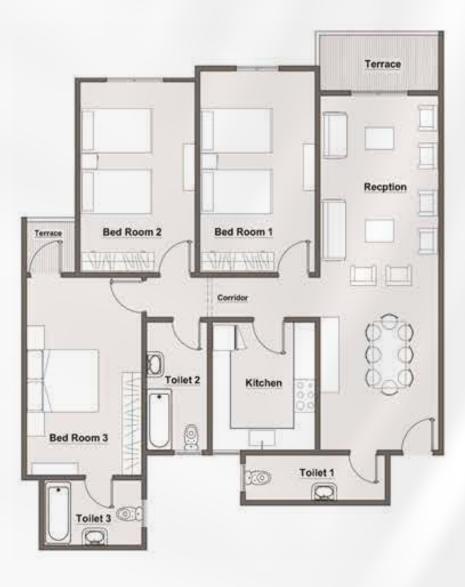

# Type 5 Floor Plan Building A-3 UNIT 102-A3

| BEDROOM 1        | 4.49 X 3.84 |
|------------------|-------------|
| BEDROOM 2        | 4.46 X 3.84 |
| BEDROOM 3        | 4.04 X 4.23 |
| RECEPTION        | 8.10 X 3.85 |
| RECEPTION        | 4.49 X 3.84 |
| KITCHEN          | 3.94 X 4.49 |
| TOILET 1         | 1.68 X 1.46 |
| TOILET 2         | 2.64 X 1.87 |
| TOILET 3         | 2.64 X 1.95 |
| TERRACE          | 4.42 X 1.37 |
| TERRACE          | 3.84 X 1.37 |
| TERRACE          | 3.84 X 1.37 |
| CORRIDOR         | 4.61 X1.10  |
| TOTAL GROSS AREA | 180 M2      |