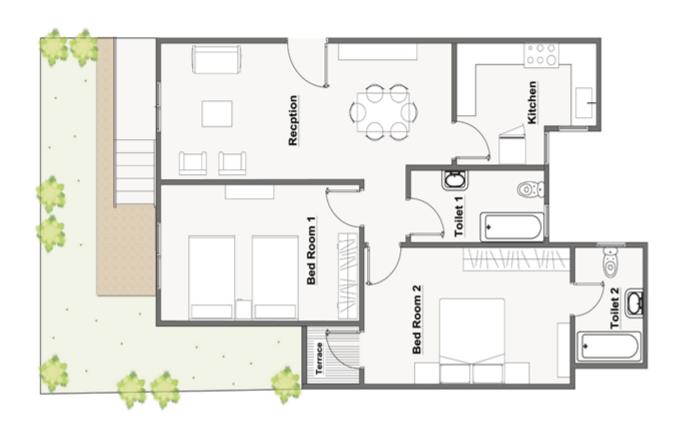

### 2 BEDROOM APARTMENT

| BEDROOM 1        | 4.00 X 3.68 |
|------------------|-------------|
| BEDROOM 2        | 4.00 X 3.95 |
| RECEPTION        | 8.58 X 3.40 |
| KITCHEN          | 3.80 X 2.68 |
| TOILET 1         | 1.87 X 1.20 |
| TOILET 2         | 2.45 X 2.10 |
| TERRACE          | 3.40 X 1.13 |
| CORRIDOR         | 5.08 X 1.10 |
| GARDEN AREA      | 51.20 M2    |
| TOTAL GROSS AREA | 129 M2      |