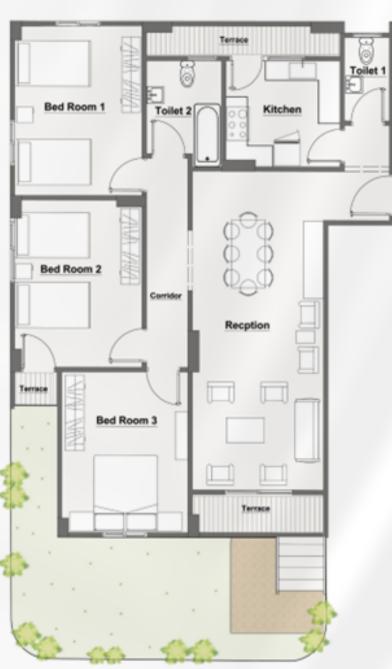

### 3 BEDROOM APARTMENT

| BEDROOM 1        | 4.00 X 3.68 |
|------------------|-------------|
| BEDROOM 2        | 4.00 X 3.97 |
| BEDROOM 3        | 4.22 X 3.80 |
| RECEPTION        | 8.58 X 3.40 |
| KITCHEN          | 4.08 X 2.40 |
| TOILET 1         | 1.20 X 1.87 |
| TOILET 2         | 2.58 X 2.10 |
| TERRACE          | 3.40 X 1.13 |
| TERRACE          | 4.00 X 1.13 |
| CORRIDOR         | 8.12 X 1.10 |
| GARDEN AREA      | 35 M2       |
| TOTAL GROSS AREA | 155 M2      |

### 3 BEDROOM APARTMENT

| BEDROOM 1 | 4.00 X 3.68 |
|-----------|-------------|
| BEDROOM 2 | 4.00 X 3.97 |
| BEDROOM 3 | 4.22 X 3.80 |
| RECEPTION | 8.58 X 3.40 |
| KITCHEN   | 4.08 X 2.40 |
| TOILET 1  | 1.20 X 1.87 |
| TOILET 2  | 2.58 X 2.10 |
| TERRACE   | 3.40 X 1.13 |
| TERRACE   | 4.00 X 1.13 |
| CORRIDOR  | 8.12 X 1.10 |
|           |             |