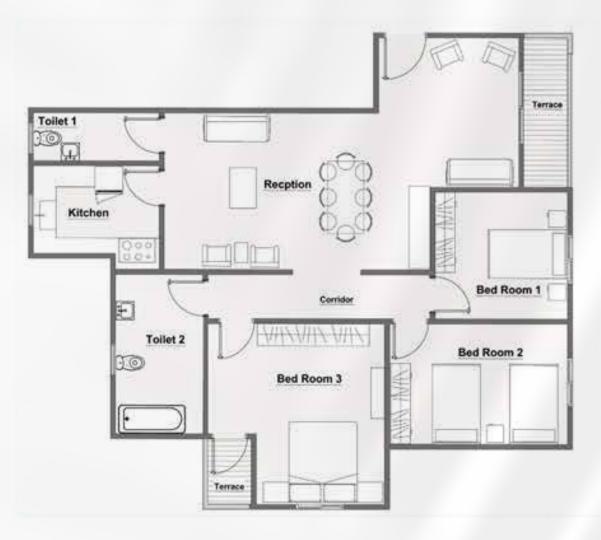

# Type 2 Floor Plan BUILDING A-1 UNIT 001-A1

| BEDROOM 1        | 4.50 X 3.40 |
|------------------|-------------|
| BEDROOM 2        | 4.30 X 3.40 |
| BEDROOM 3        | 4.26 X 3.37 |
| RECEPTION        | 8.45 X 3.50 |
| KITCHEN          | 3.04 X 2.81 |
| TOILET 1         | 2.21 X 1.20 |
| TOILET 2         | 2.45 X 2.0  |
| TERRACE          | 3.30 X 1.52 |
| TERRACE          | 5.16 X 1.52 |
| GARDEN AREA      | 29 M2       |
|                  |             |
| TOTAL GROSS AREA | 139 M2      |