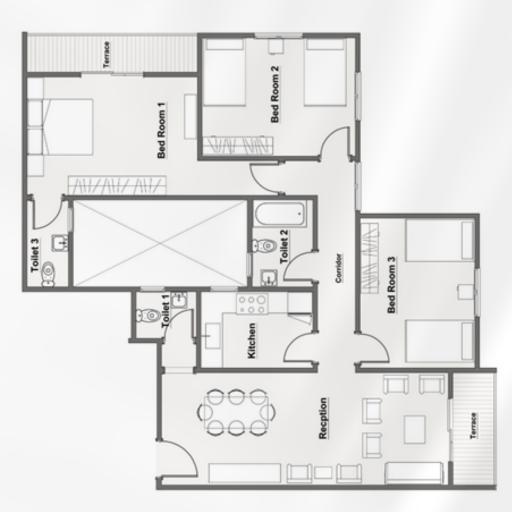

### 3 BEDROOM APARTMENT

| BEDROOM 1        | 4.49 X 3.84 |
|------------------|-------------|
| BEDROOM 2        | 4.46 X 3.84 |
| BEDROOM 3        | 4.04 X 4.23 |
| RECEPTION        | 8.10 X 3.85 |
| RECEPTION        | 4.49 X 3.84 |
| KITCHEN          | 3.94 X 4.49 |
| TOILET 1         | 1.68 X 1.46 |
| TOILET 2         | 2.64 X 1.87 |
| TOILET 3         | 2.64 X 1.95 |
| TERRACE          | 4.42 X 1.37 |
| TERRACE          | 3.84 X 1.37 |
| TERRACE          | 3.84 X 1.37 |
| CORRIDOR         | 4.61 X 1.10 |
| GARDEN AREA      | 95.00 M2    |
|                  |             |
| TOTAL GROSS AREA | 180 M2      |