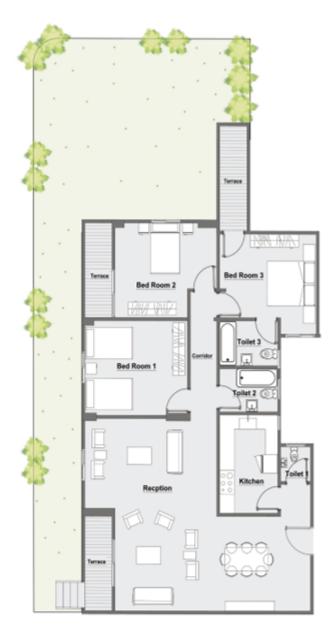

# Type 1 Floor Plan Building A-3 UNIT 003-A3

### 2 BEDROOM APARTMENT

| BEDROOM 1        | 4.00 X 3.68 |
|------------------|-------------|
| BEDROOM 2        | 4.00 X 3.95 |
| RECEPTION        | 8.58 X 3.40 |
| KITCHEN          | 3.80 X 2.68 |
| TOILET 1         | 1.87 X 1.20 |
| TOILET 2         | 2.45 X 2.10 |
| TERRACE          | 3.40 X 1.13 |
| CORRIDOR         | 5.08 X 1.10 |
| GARDEN AREA      | 51.20 M2    |
| TOTAL GROSS AREA | 129 M2      |