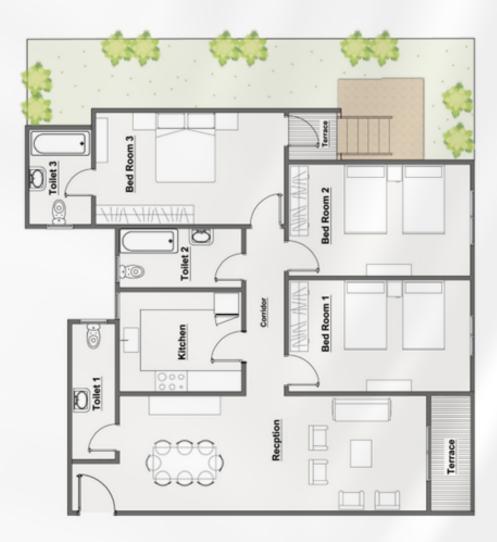

### 3 BEDROOM APARTMENT

| BEDROOM 1        | 4.49 X 3.84 |
|------------------|-------------|
| BEDROOM 2        | 4.46 X 3.84 |
| BEDROOM 3        | 4.04 X 4.23 |
| RECEPTION        | 8.10 X 3.85 |
| RECEPTION        | 4.49 X 3.84 |
| KITCHEN          | 3.94 X 4.49 |
| TOILET 1         | 1.68 X 1.46 |
| TOILET 2         | 2.64 X 1.87 |
| TOILET 3         | 2.64 X 1.95 |
| TERRACE          | 4.42 X 1.37 |
| TERRACE          | 3.84 X 1.37 |
| TERRACE          | 3.84 X 1.37 |
| CORRIDOR         | 4.61 X 1.10 |
| GARDEN AREA      | 95.00 M2    |
|                  |             |
| TOTAL GROSS AREA | 180 M2      |