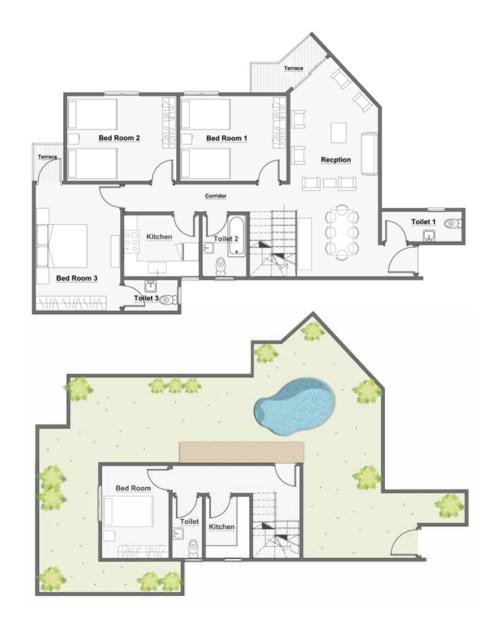

# Pent House Group A-B-C-D Typical Types

Pent Houses start from 210 m<sup>2</sup> Pent Houses come with private garden/pool on the 2nd floor.

 All room dimensions are measured to structural elements and exclude wall niches and construction tolerances.
 All dimensions have been provided by our consultant architects.
 All materials, dimensions and drawings are approximate, information subject to change without notice.
 Actual areas may vary from the stated area. Drawings not to scale. The developer reserves the right to make revisions without prior notice.
 Actual unit areas, front windows, porches, terraces, loggia and exterior trim detail may vary by elevation styles and or level.

### 3 BEDROOM Pent House

| BEDROOM 1        | 4.12 X 3.78 |
|------------------|-------------|
| BEDROOM 2        | 4.19 X 4.24 |
| BEDROOM 3        | 4.10 X 3.92 |
| RECEPTION        | 8.58 X 3.44 |
| KITCHEN          | 3.92 X 3.17 |
| TOILET 1         | 1.98 X 1.20 |
| TOILET 2         | 2.09 X 2.70 |
| TERRACE          | 3.44 X 1.29 |
| TERRACE          | 4.24 X 1.24 |
| CORRIDOR         | 5.11 X 1.10 |
|                  |             |
| 2nd Floor        |             |
| BEDROOM1         | 3.57 X 2.84 |
| KITCHEN          | 3.17 X 1.32 |
| TOILET           | 1.65 X 2.22 |
| HALL             | 4.46 X 3.70 |
| GARDEN AREA      | 115 M2      |
| TOTAL GROSS AREA | 210 M2      |
|                  |             |