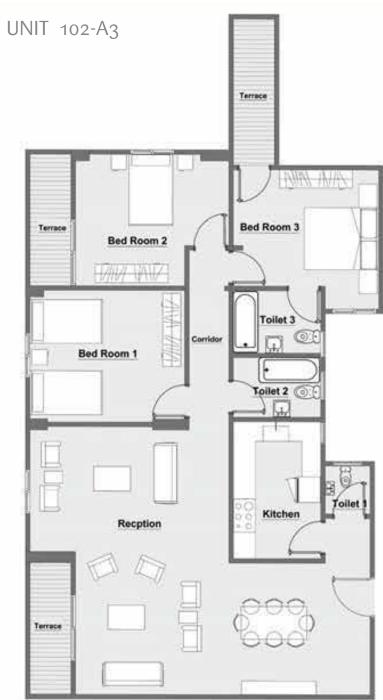

# Type 3 Floor Plan Building A-2 UNIT 102-A2

### 3 BEDROOM APARTMENT

| BEDROOM 1 | 4.00 X 3.68 |
|-----------|-------------|
| BEDROOM 2 | 4.00 X 3.97 |
| BEDROOM 3 | 4.22 X 3.80 |
| RECEPTION | 8.58 X 3.40 |
| KITCHEN   | 4.08 X 2.40 |
| TOILET 1  | 1.20 X 1.87 |
| TOILET 2  | 2.58 X 2.10 |
| TERRACE   | 3.40 X 1.13 |
| TERRACE   | 4.00 X 1.13 |
| CORRIDOR  | 8.12 X 1.10 |
|           |             |

TOTAL GROSS AREA 155 M2