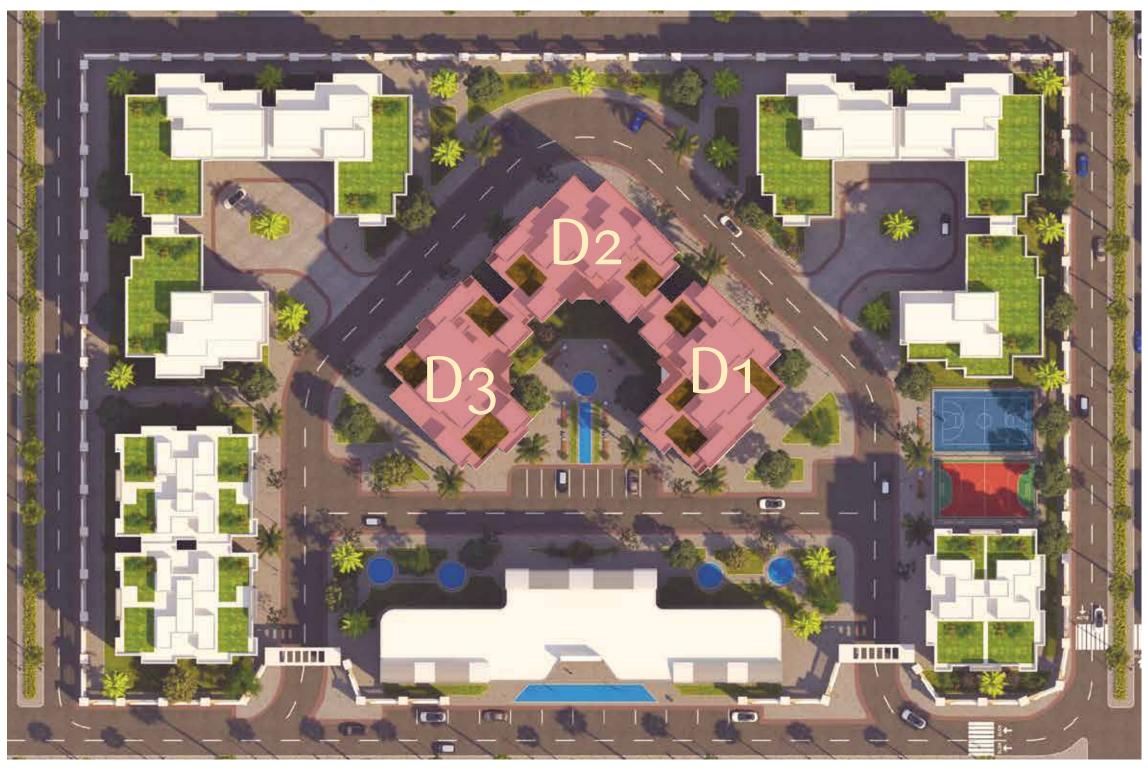

PROJECT LOCATION

Because Location is one of the key elements for a blissful life we chose a highly accessible location.

Route 1 South 90th Street

Route 2 Middle Ring Road

Route 3 Hyde Park Exit By Samco Holding - Rivali - New Cairo.

Project Highlights

- Residential Compound
- Starting From 21,500 per meter
- 15 acre
- 12 Buildings
- COMMERCIAL AND ADMINSTRATION MALL

### Project Key Figures

- ВИА 26000 м2
- Apartments, Lofts & duplexes
- GARDENS, SPAS, KIDS AREA, FOOTBALL COURTS, PADEL COURTS, BASKETBALL COURTS, TENNIS COURTS, NURSERY, GYM & CAFES.
- Underground Parking
- Eco Friendly Compound