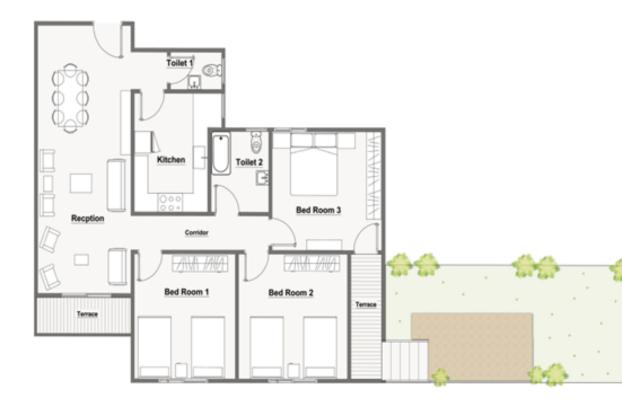

# Typical Type 1 Floor Plan BUILDING B UNIT 101-B

| BEDROOM 1        | 5.60 X 3.40  |
|------------------|--------------|
| BEDROOM 2        | 5.45 X 3.40  |
| BEDROOM 3        | 6.00 X 3.40  |
| RECEPTION        | 10.20 X 3.60 |
| KITCHEN          | 3.70 X 3.62  |
| TOILET 1         | 3.95 X 1.50  |
| TOILET 2         | 3.62 X 1.90  |
| TOILET 3         | 2.90 X 1.90  |
| TERRACE          | 3.60 X 1.40  |
| TERRACE          | 1.60 X 1.50  |
| CORRIDOR         | 5.10 X 1.10  |
| TOTAL GROSS AREA | 177 M2       |
|                  |              |

## Typical Type 1 Floor Plan BUILDING C-2 UNIT 101-C2

| BEDROOM 1        | 5.60 X 3.40  |
|------------------|--------------|
| BEDROOM 2        | 5.45 X 3.40  |
| BEDROOM 3        | 6.00 X 3.40  |
| RECEPTION        | 10.20 X 3.60 |
| KITCHEN          | 3.70 X 3.62  |
| TOILET 1         | 3.95 X 1.50  |
| TOILET 2         | 3.62 X 1.90  |
| TOILET 3         | 2.90 X 1.90  |
| TERRACE          | 3.60 X 1.40  |
| TERRACE          | 1.60 X 1.50  |
| CORRIDOR         | 5.10 X 1.10  |
| TOTAL GROSS AREA | 177 M2       |
|                  |              |