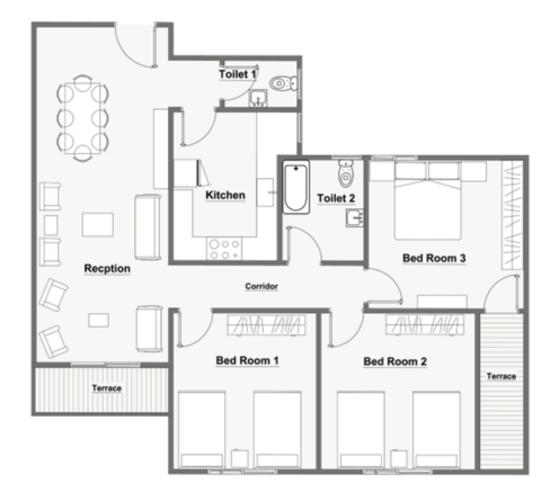

### 3 BEDROOM APARTMENT

| BEDROOM 1        | 4.00 X 3.68 |
|------------------|-------------|
| BEDROOM 2        | 4.00 X 3.97 |
| BEDROOM 3        | 4.22 X 3.80 |
| RECEPTION        | 8.58 X 3.40 |
| KITCHEN          | 4.08 X 2.40 |
| TOILET 1         | 1.20 X 1.87 |
| TOILET 2         | 2.58 X 2.10 |
| TERRACE          | 3.40 X 1.13 |
| TERRACE          | 4.00 X 1.13 |
| CORRIDOR         | 8.12 X 1.10 |
| GARDEN AREA      | 35 M2       |
| TOTAL GROSS AREA | 155 M2      |

### 3 BEDROOM APARTMENT

| BEDROOM 1        | 4.49 X 3.84 |
|------------------|-------------|
| BEDROOM 2        | 4.46 X 3.84 |
| BEDROOM 3        | 4.04 X 4.23 |
| RECEPTION        | 8.10 X 3.85 |
| RECEPTION        | 4.49 X 3.84 |
| KITCHEN          | 3.94 X 4.49 |
| TOILET 1         | 1.68 X 1.46 |
| TOILET 2         | 2.64 X 1.87 |
| TOILET 3         | 2.64 X 1.95 |
| TERRACE          | 4.42 X 1.37 |
| TERRACE          | 3.84 X 1.37 |
| TERRACE          | 3.84 X 1.37 |
| CORRIDOR         | 4.61 X 1.10 |
| GARDEN AREA      | 95.00 M2    |
|                  |             |
| TOTAL GROSS AREA | 180 M2      |