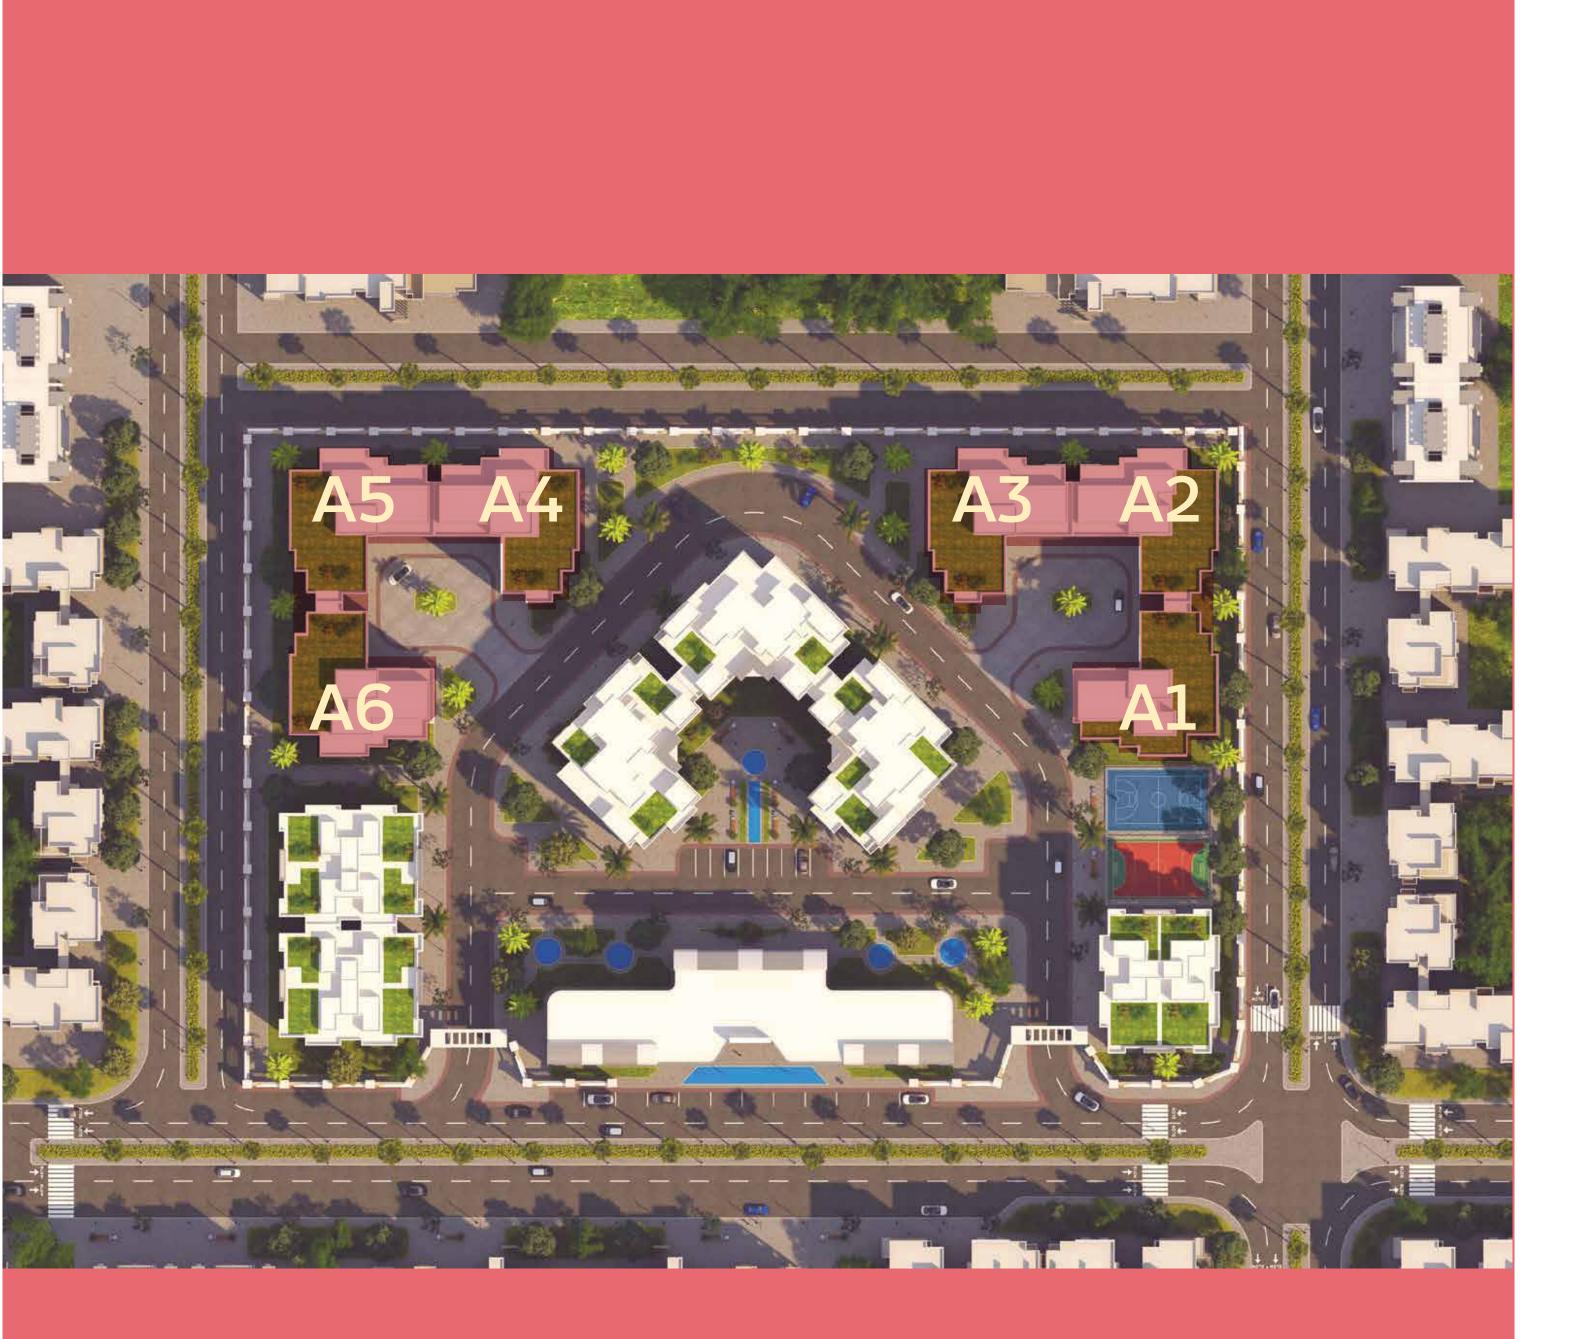

# **GROUP A** GROUND TYPES

Apartments start from 129 m

Ground floor apartments with private garden.

### **GROUND TYPES**

Apartments start from 129 m  $^2$ 

Ground floor apartments with private garden.