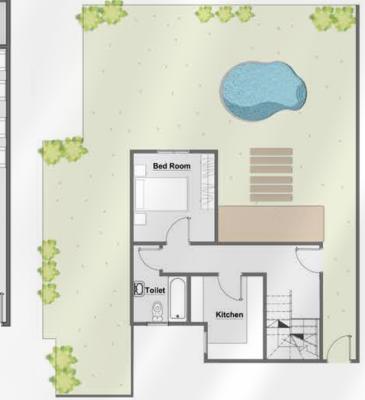

# Pent House Group A-B-C-D Typical Types

Pent Houses start from 210 m<sup>2</sup> Pent Houses come with private garden/pool on the 2nd floor.

 All room dimensions are measured to structural elements and exclude wall niches and construction tolerances.
 All dimensions have been provided by our consultant architects.
 All materials, dimensions and drawings are approximate, information subject to change without notice.
 Actual areas may vary from the stated area. Drawings not to scale. The developer reserves the right to make revisions without prior notice.
 Actual unit areas, front windows, porches, terraces, loggia and exterior trim detail may vary by elevation styles and or level.

### 3 BEDROOM Pent House

| BEDROOM 1        | 4.12 X 3.78 |
|------------------|-------------|
| BEDROOM 2        | 4.19 X 4.24 |
| BEDROOM 3        | 4.10 X 3.92 |
| RECEPTION        | 8.58 X 3.44 |
| KITCHEN          | 3.92 X 3.17 |
| TOILET 1         | 1.98 X 1.20 |
| TOILET 2         | 2.09 X 2.70 |
| TERRACE          | 3.44 X 1.29 |
| TERRACE          | 4.24 X 1.24 |
| CORRIDOR         | 5.11 X 1.10 |
|                  |             |
| 2nd Floor        |             |
| BEDROOM1         | 3.57 X 2.84 |
| KITCHEN          | 3.17 X 1.32 |
| TOILET           | 1.65 X 2.22 |
| HALL             | 4.46 X 3.70 |
| GARDEN AREA      | 115 M2      |
| TOTAL GROSS AREA | 210 M2      |
|                  |             |