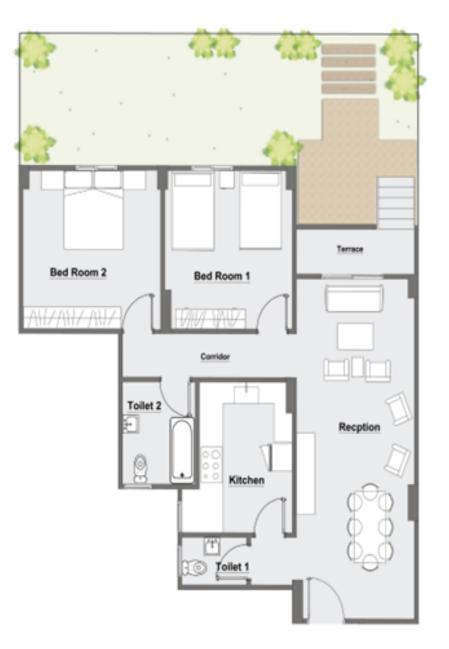

### 2 BEDROOM APARTMENT

| BEDROOM 1        | 4.00 X 3.68 |
|------------------|-------------|
| BEDROOM 2        | 4.00 X 3.95 |
| RECEPTION        | 8.58 X 3.40 |
| KITCHEN          | 3.80 X 2.68 |
| TOILET 1         | 1.87 X 1.20 |
| TOILET 2         | 2.45 X 2.10 |
| TERRACE          | 3.40 X 1.13 |
| CORRIDOR         | 5.08 X 1.10 |
| GARDEN AREA      | 51.20 M2    |
| TOTAL GROSS AREA | 129 M2      |