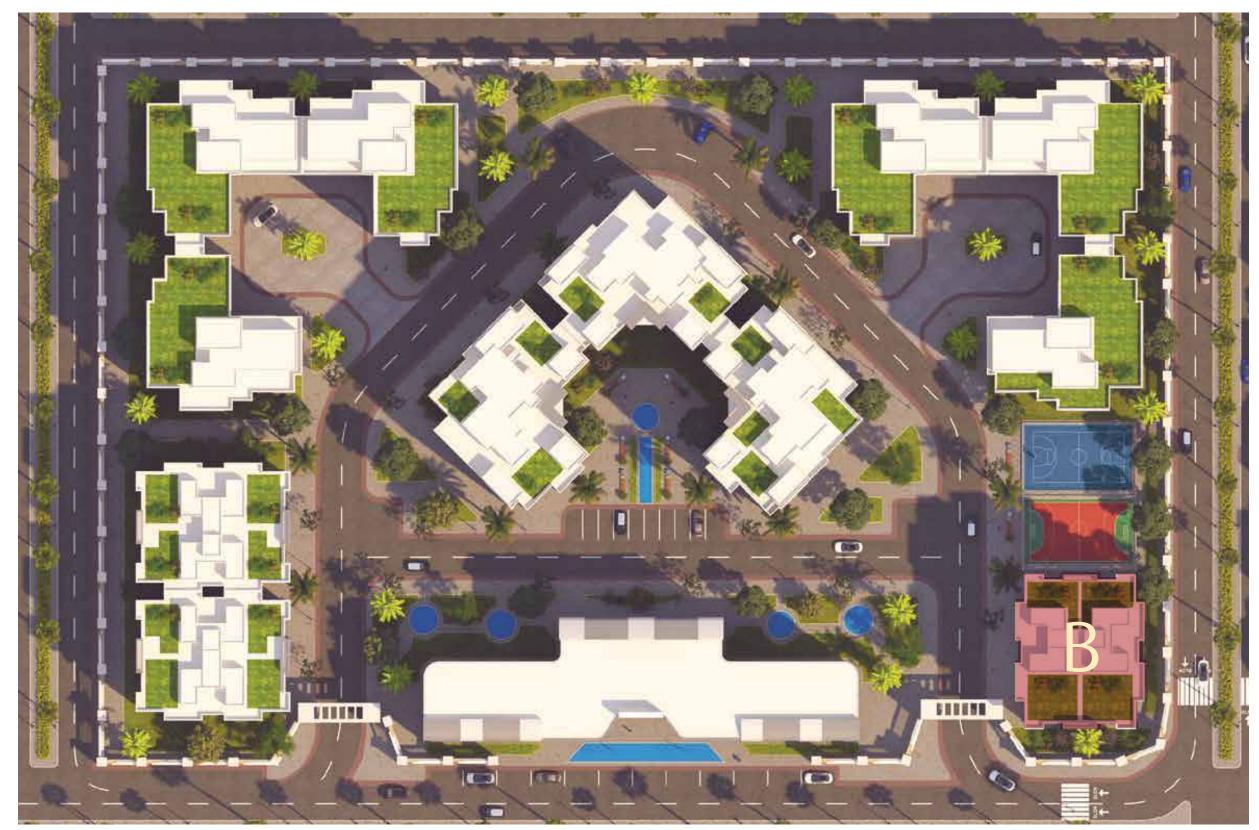

PROJECT LOCATION

Because Location is one of the key elements for a blissful life we chose a highly accessible location.

Route 1 South 90th Street

Route 2 Middle Ring Road

Route 3 Hyde Park Exit By Samco Holding - Rivali - New Cairo.

Project Highlights

- Residential Compound
- Starting From 21,500 per meter
- 15 acre
- 12 Buildings
- COMMERCIAL AND ADMINSTRATION MALL

### Project Key Figures

- ВИА 26000 м2
- Apartments, Lofts & duplexes
- GARDENS, SPAS, KIDS AREA, FOOTBALL COURTS, PADEL COURTS, BASKETBALL COURTS, TENNIS COURTS, NURSERY, GYM & CAFES.
- Underground Parking
- Eco Friendly Compound