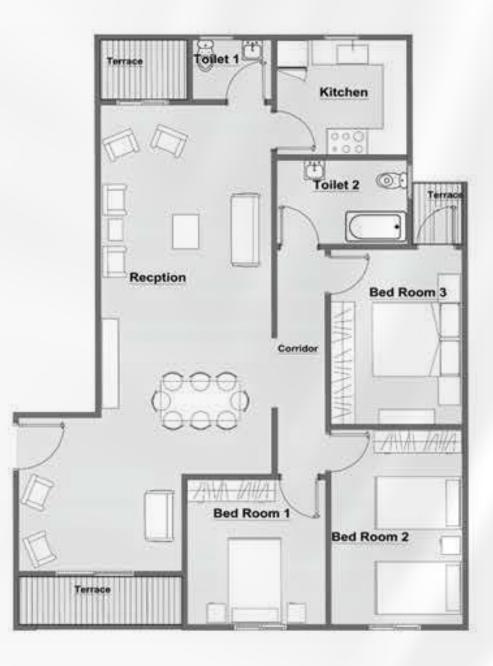

# Type 5 Floor Plan Building A-3 UNIT 102-A3

| BEDROOM 1        | 4.49 X 3.84 |
|------------------|-------------|
| BEDROOM 2        | 4.46 X 3.84 |
| BEDROOM 3        | 4.04 X 4.23 |
| RECEPTION        | 8.10 X 3.85 |
| RECEPTION        | 4.49 X 3.84 |
| KITCHEN          | 3.94 X 4.49 |
| TOILET 1         | 1.68 X 1.46 |
| TOILET 2         | 2.64 X 1.87 |
| TOILET 3         | 2.64 X 1.95 |
| TERRACE          | 4.42 X 1.37 |
| TERRACE          | 3.84 X 1.37 |
| TERRACE          | 3.84 X 1.37 |
| CORRIDOR         | 4.61 X1.10  |
| TOTAL GROSS AREA | 180 M2      |