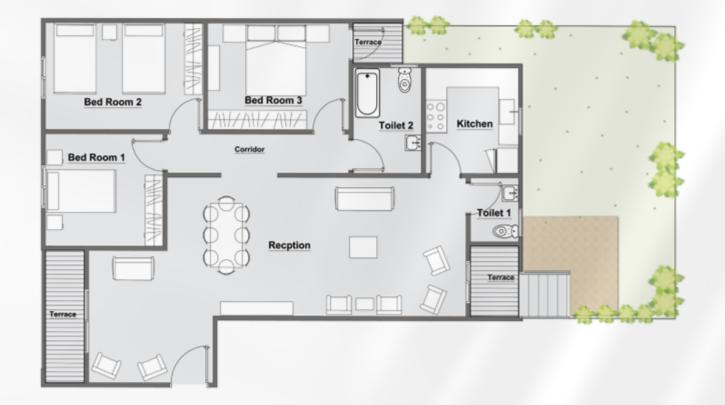

# Type 2 Floor Plan Building D-1 UNIT 005-D1

| BEDROOM 1        | 4.23 X 3.37  |
|------------------|--------------|
| BEDROOM 2        | 4.35 X 3.37  |
| BEDROOM 3        | 5.02 X 3.38  |
| RECEPTION        | 8.21 X 3.60  |
| KITCHEN          | 3.32 X 2.48  |
| TOILET 1         | 2.37 X 2.48  |
| TOILET 2         | 2.48 nX 3.02 |
| TOILET 3         | 2.14 X 1.25  |
| TERRACE          | 3.54 X 1.15  |
| CORRIDOR         | 6.70 X 1.10  |
| GARDEN AREA      | 31.00 M2     |
| TOTAL GROSS AREA | 163.5 M2     |
|                  |              |