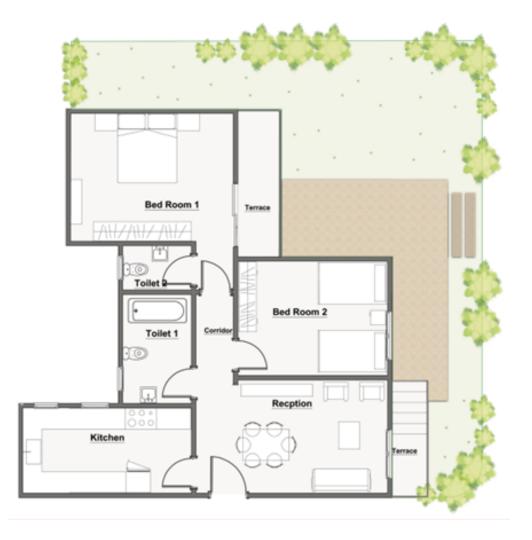

# **GROUP A** GROUND TYPES

Apartments start from 129 m

Ground floor apartments with private garden.

### 2 BEDROOM APARTMENT

| BEDROOM 1        | 4.00 X 3.68 |
|------------------|-------------|
| BEDROOM 2        | 4.00 X 3.95 |
| RECEPTION        | 8.58 X 3.40 |
| KITCHEN          | 3.80 X 2.68 |
| TOILET 1         | 1.87 X 1.20 |
| TOILET 2         | 2.45 X 2.10 |
| TERRACE          | 3.40 X 1.13 |
| CORRIDOR         | 5.08 X 1.10 |
| GARDEN AREA      | 51.20 M2    |
| TOTAL GROSS AREA | 129 M2      |