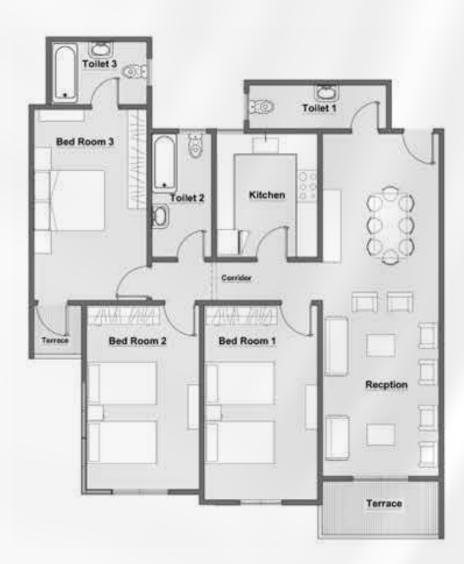

# Type 5 Floor Plan Building A-3 UNIT 102-A3

| BEDROOM 1        | 4.49 X 3.84 |
|------------------|-------------|
| BEDROOM 2        | 4.46 X 3.84 |
| BEDROOM 3        | 4.04 X 4.23 |
| RECEPTION        | 8.10 X 3.85 |
| RECEPTION        | 4.49 X 3.84 |
| KITCHEN          | 3.94 X 4.49 |
| TOILET 1         | 1.68 X 1.46 |
| TOILET 2         | 2.64 X 1.87 |
| TOILET 3         | 2.64 X 1.95 |
| TERRACE          | 4.42 X 1.37 |
| TERRACE          | 3.84 X 1.37 |
| TERRACE          | 3.84 X 1.37 |
| CORRIDOR         | 4.61 X1.10  |
| TOTAL GROSS AREA | 180 M2      |