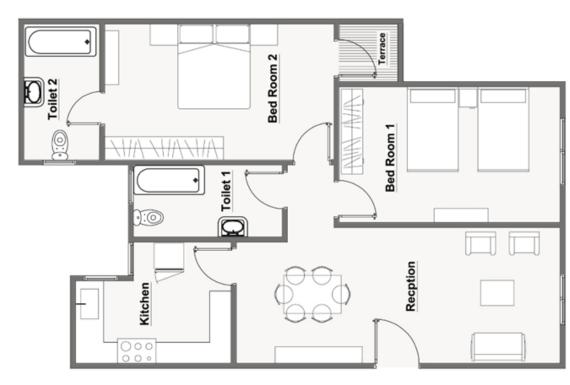

### 2 BEDROOM APARTMENT

| BEDROOM 1        | 4.00 X 3.68 |
|------------------|-------------|
| BEDROOM 2        | 4.00 X 3.95 |
| RECEPTION        | 8.58 X 3.40 |
| KITCHEN          | 3.80 X 2.68 |
| TOILET 1         | 1.87 X 1.20 |
| TOILET 2         | 2.45 X 2.10 |
| TERRACE          | 3.40 X 1.13 |
| CORRIDOR         | 5.08 X 1.10 |
| GARDEN AREA      | 51.20 M2    |
| TOTAL GROSS AREA | 129 M2      |