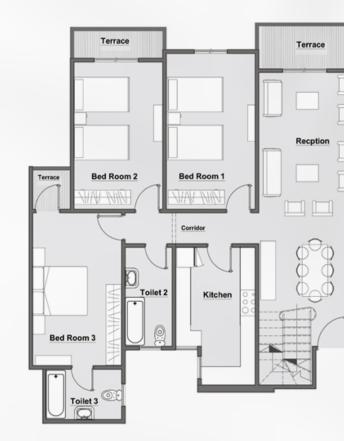

Terrace
Bed Room 1
Bed Room 2
Corridor
Corridor
Kitchen
Tollet 2
Tollet 2
Tollet 1
Corridor