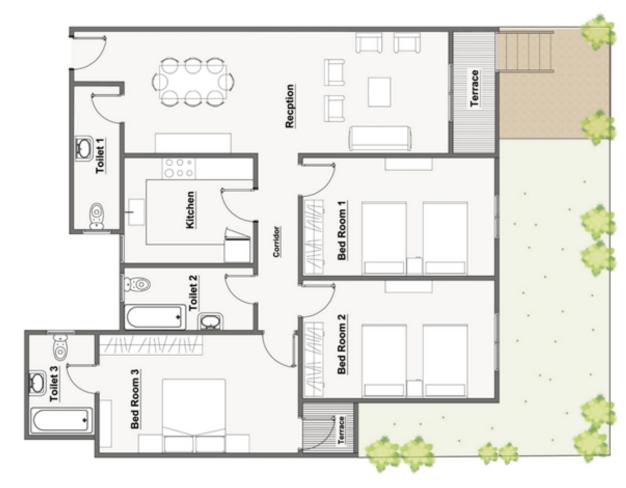

### 3 BEDROOM APARTMENT

| BEDROOM 1        | 4.49 X 3.84 |
|------------------|-------------|
| BEDROOM 2        | 4.46 X 3.84 |
| BEDROOM 3        | 4.04 X 4.23 |
| RECEPTION        | 8.10 X 3.85 |
| RECEPTION        | 4.49 X 3.84 |
| KITCHEN          | 3.94 X 4.49 |
| TOILET 1         | 1.68 X 1.46 |
| TOILET 2         | 2.64 X 1.87 |
| TOILET 3         | 2.64 X 1.95 |
| TERRACE          | 4.42 X 1.37 |
| TERRACE          | 3.84 X 1.37 |
| TERRACE          | 3.84 X 1.37 |
| CORRIDOR         | 4.61 X 1.10 |
| GARDEN AREA      | 95.00 M2    |
|                  |             |
| TOTAL GROSS AREA | 180 M2      |